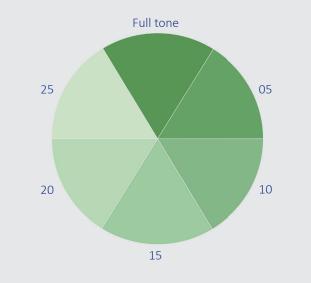

# **COLOURS FOR LIFE**

This colour system developed by AURO brings you a range of 800 different colours from the intense and highly pigmented through mid and pale tones to a great selection of subtle off whites to suit any interior scheme. No other paint company uses only natural mineral pigments which guarantee a depth of colour that cannot be replicated with synthetic colourants. To bring this range to you, we have selected a popular green to show the different levels of colour the system can create.

In this diagram you can see the gradation of full tone "forest green" to lighter shades 05, 10, 15, 20 and 25.